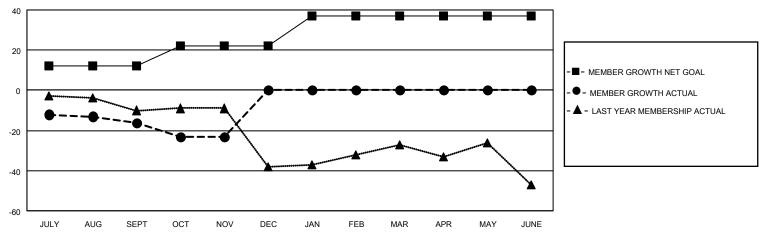

## District 42

| Clubs         |               |             |               | Members               |                       |                         |                                                   |
|---------------|---------------|-------------|---------------|-----------------------|-----------------------|-------------------------|---------------------------------------------------|
|               | RESULTS FO    | R 2022-2023 |               | RESULTS FOR 2022-2023 |                       |                         |                                                   |
| QUARTER       | NEW CLUB GOAL | NEW CLUBS   | DROPPED CLUBS | QUARTER MEME          | ER GROWTH NET<br>GOAL | MEMBER GROWTH<br>ACTUAL | DROPPED<br>MEMBERS ACTUA<br>(including transfers) |
| JULY/AUG/SEPT | 0             | 0           | 0             | JULY/AUG/SEPT         | 12                    | 18                      | 30                                                |
| OCT/NOV/DEC   | 0             | 0           | 0             | OCT/NOV/DEC           | 10                    | 16                      | 18                                                |
| JAN/FEB/MAR   | 1             | 0           | 0             | JAN/FEB/MAR           | 15                    | 0                       | 0                                                 |
| APR/MAY/JUNE  | 0             | 0           | 0             | APR/MAY/JUNE          | 0                     | 0                       | 0                                                 |